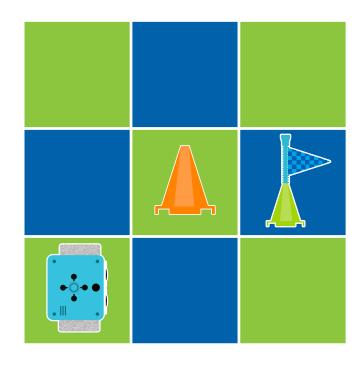

#### Maze 2

Objective: Get Botley from start to finish by using FOUR coding cards.

# **Correct Coding Sequence:**