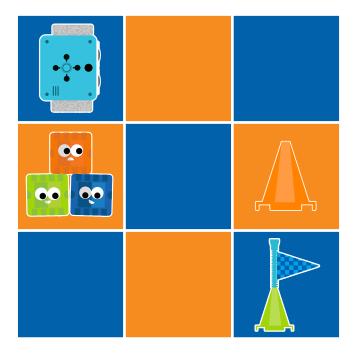

#### Maze 1

Objective: Get Botley from start to finish by using TWO coding cards.

# **Correct Coding Sequence:**