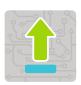

#### Maze 3

Objective: Get Botley from start to finish by using THREE coding cards. (Hint: Code Botley to turn

around)

Bonus: Now can you solve by using

only ONE coding card?

# **Correct Coding Sequence:**

or: