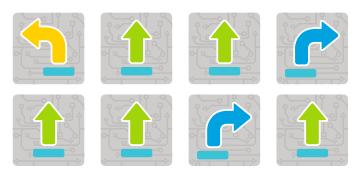

#### Maze 4

Objective: Get Botley from start to finish by using FIVE coding cards.

(Hint: Code Botley to turn around)

# **Correct Coding Sequence:**