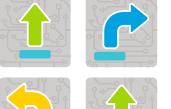

rrect Coding Sequence:**





#### Maze 2

Objective: Get Botley from start to finish by using FOUR coding cards.



# **Correct Coding Sequence:**









# Intermediate Coding with Botley! Answer Sheet





#### Maze 3

Objective: Get Botley from start to finish by using THREE coding cards. (Hint: Code Botley to turn

around)

Bonus: Now can you solve by using

only ONE coding card?



# **Correct Coding Sequence:**







or:







#### **Bonus:**



#### Maze 4

Objective: Get Botley from start to finish by using FIVE coding cards.

(Hint: Code Botley to turn around)



# **Correct Coding Sequence:**











# **Advanced Coding with Botley! Answer Sheet**





#### Maze 5

**Objective:** Get Botley from start to finish by using SIX coding cards.



# **Correct Coding Sequence:**





#### Maze 6

**Objective:** Get Botley from start to finish by using EIGHT coding cards.



# **Correct Coding Sequence:**