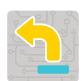

#### Maze 3

Objective: Get Botley from start to finish by using THREE coding cards. (Hint: Code Botley to turn

around)

Bonus: Now can you solve by using

only ONE coding card?

# **Correct Coding Sequence:**

or: