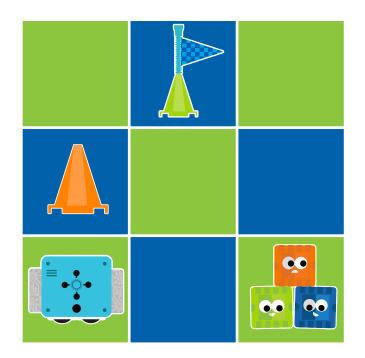

#### Maze 1

Objective: Get Botley from start to finish by using TWO coding cards.

#### Maze 2

Objective: Get Botley from start to finish by using FOUR coding cards.